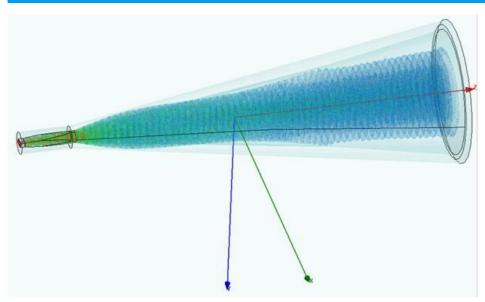

ll spline curve antennas up to 4.7 THz. Performance is similar to Corrugated horn antenna, with good return loss and cross-polar performance. Gaussian beamshape is excellent (>95% Gaussicity) with and low side-lobes. Smooth wall spline horns allow high performance at frequencies where corrugated horns become too small to be accurately machined.



| Technical Specifications |               |
|--------------------------|---------------|
| RF Frequency             | 4.7 THz       |
| RF Port                  | 0.051 X 0.030 |
| Horn-Length              | 2.33 mm       |
| Aperture                 | 0.650 mm      |
|                          |               |





Page 1 of 2 +49 (0) 2225 99981 — 0 www.radiometer-physics.de info@radiometer-physics.de



## **Product Data Sheet**

Simulation



A smooth wall spline horn simulation.