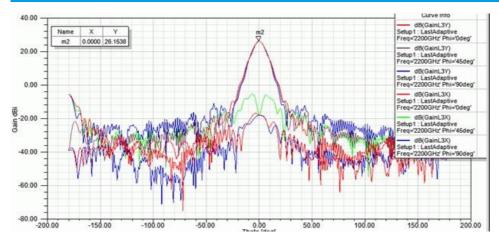

*Product Data Sheet**

Spline Horn Spline Horn Part-No.: --

## **Product Description**

RPG has designed and manufactured smooth-wall spline curve antennas up to 4.7 THz. Performance is similar to Corrugated horn antenna, with good return loss and cross-polar performance. Gaussian beamshape is excellent (>95% Gaussicity) with and low side-lobes. Smooth wall spline horns allow high performance at frequencies where corrugated horns become too small to be accurately machined.



| Technical Specifications |               |
|--------------------------|---------------|
| RF Frequency             | 4.7 THz       |
| RF Port                  | 0.051 X 0.030 |
| Horn-Length              | 2.33 mm       |
| Aperture                 | 0.650 mm      |
|                          |               |





Page 1 of 2 +49 (0) 2225 99981 — 0 www.radiometer-physics.de info@radiometer-physics.de



## **Product Data Sheet**

Simulation



A smooth wall spline horn simulation.